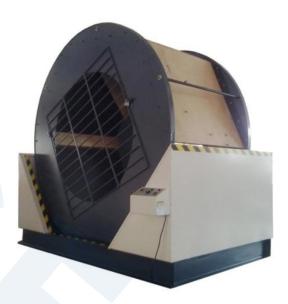

## **Application**

Also called suitcase drum drop test machine, roller tester. It is made by American SAMSONITE standard.

Do rollover impact test for suitcase and other packing-cases while delivery.

The suitcase rollover and do the impact inside the drum.and then check the damaged conditions after the set number of revolutions finished.

## Key Specification

| Model                   | GT-LC07                            |
|-------------------------|------------------------------------|
| Diameter & depth (drum) | Diameter: Φ72 in Depth: 48 in      |
| Times Setting           | $0\sim$ 999999, automatically stop |
| Barrier standard        | 3 groups of 60 angle barrier       |
| Baffle                  | 2 groups of 90 angle               |
| Impact object           | Cone-shaped metal                  |
| Max.dimension(specimen) | 100*70*40cm                        |
| Machine dimension       | 230*160*260cm                      |
| Weight                  | 3860 kg                            |
| Power                   | 4.1 ∮ , 220V/50HZ                  |